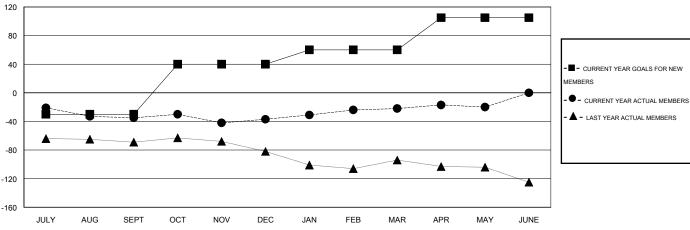

## **LOCATION MASSACHUSETTS**

 $\mathsf{GMT}\;\mathsf{CA}\;1$ 

|                       |                  | Clubs               |                            |                             |                       |                    | Members                    |                              |                             |
|-----------------------|------------------|---------------------|----------------------------|-----------------------------|-----------------------|--------------------|----------------------------|------------------------------|-----------------------------|
| RESULTS FOR 2013-2014 |                  |                     |                            |                             | RESULTS FOR 2013-2014 |                    |                            |                              |                             |
| QUARTER               | NEW CLUB<br>GOAL | ACTUAL NEW<br>CLUBS | ACTUAL<br>DROPPED<br>CLUBS | ACTUAL NET<br>GAIN/<br>LOSS | QUARTER               | NEW MEMBER<br>GOAL | ACTUAL TOTAL MEMBERS ADDED | ACTUAL<br>DROPPED<br>MEMBERS | ACTUAL NET<br>GAIN/<br>LOSS |
| JULY/AUG/SEPT         | 0                | 0                   | 0                          | 0                           | JULY/AUG/SEPT         | -30                | 17                         | 52                           | -35                         |
| OCT/NOV/DEC           | 2                | 0                   | 1                          | -1                          | OCT/NOV/DEC           | 70                 | 58                         | 60                           | -2                          |
| JAN/FEB/MAR           | 0                | 0                   | 0                          | 0                           | JAN/FEB/MAR           | 20                 | 47                         | 32                           | 15                          |
| APR/MAY/JUNE          | 1                | 0                   | 0                          | 0                           | APR/MAY/JUNE          | 45                 | 24                         | 22                           | 2                           |

## GOALS AND ACTUAL MEMBERS CUMULATIVE

| ISTRIBUTION |         |     |
|-------------|---------|-----|
| 1,271 (     | 68.41%) |     |
| 587 (31     | 1.59%)  |     |
|             |         |     |
| MBERS       |         | 231 |