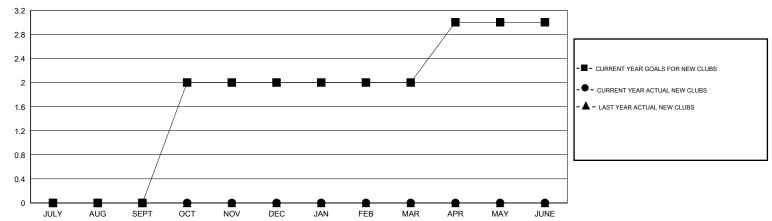

## **LOCATION MASSACHUSETTS**

 $\mathsf{GMT}\;\mathsf{CA}\;1$ 

|                       |                  | Clubs               |                            |                             |                       |                    | Members                    |                              |                             |
|-----------------------|------------------|---------------------|----------------------------|-----------------------------|-----------------------|--------------------|----------------------------|------------------------------|-----------------------------|
| RESULTS FOR 2013-2014 |                  |                     |                            |                             | RESULTS FOR 2013-2014 |                    |                            |                              |                             |
| QUARTER               | NEW CLUB<br>GOAL | ACTUAL NEW<br>CLUBS | ACTUAL<br>DROPPED<br>CLUBS | ACTUAL NET<br>GAIN/<br>LOSS | QUARTER               | NEW MEMBER<br>GOAL | ACTUAL TOTAL MEMBERS ADDED | ACTUAL<br>DROPPED<br>MEMBERS | ACTUAL NET<br>GAIN/<br>LOSS |
| JULY/AUG/SEPT         | 0                | 0                   | 0                          | 0                           | JULY/AUG/SEPT         | -30                | 17                         | 52                           | -35                         |
| OCT/NOV/DEC           | 2                | 0                   | 1                          | -1                          | OCT/NOV/DEC           | 70                 | 58                         | 60                           | -2                          |
| JAN/FEB/MAR           | 0                | 0                   | 0                          | 0                           | JAN/FEB/MAR           | 20                 | 47                         | 32                           | 15                          |
| APR/MAY/JUNE          | 1                | 0                   | 0                          | 0                           | APR/MAY/JUNE          | 45                 | 24                         | 22                           | 2                           |

#### GOALS AND ACTUAL NEW CLUBS CUMULATIVE